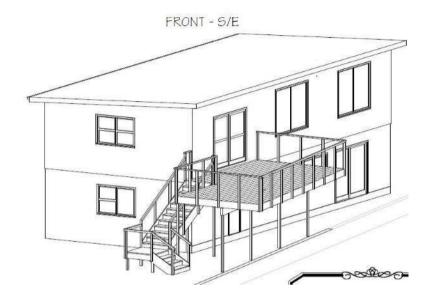

# Redevelopment Projects & Asset Management Plan

As of 12 July 2016 physical work is about to begin on the new deck project. This step is partially funded by a \$20,000 grant from Pelorus Trust, will reclad and insulate the east and north walls and turn the sliding door into a window and turn the window beside the kitchen into a sliding door. Fundraising continues for the deck itself. A sketch of the proposed deck follows. This will involve the demolition of the existing very dangerous deck and its replacement at the south end of the clubrooms with a large but compact viewing deck over courts 2 and 3, and wide and well graded stairs, improving fire egress and accessibility.