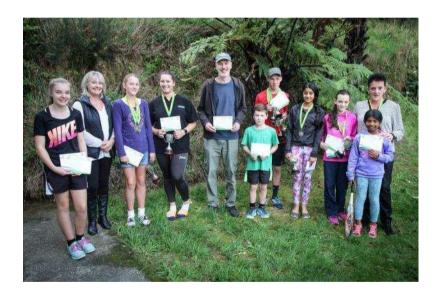

# Junior Club Championship Results

| Competition              | Winner           | Runner Up       |
|--------------------------|------------------|-----------------|
| 12 & under Girls Singles | Shri Vijay       | Neha Arunkumar  |
| 12 & under Boys Singles  | Josh Buysman-    | Ninja           |
|                          | Bakkum           | Subramanian     |
| 14 & under Girls Singles | Raegan Pine      | Emma Hanson     |
| 14 & under Boys Singles  | Daniel Henderson | Adam Bruce      |
| 14 & under Boys          | Adam Bruce &     | Josh Buysman-   |
| Doubles                  | Daniel Henderson | Bakkum & Ninja  |
|                          |                  | Subramanian     |
| 19 & under Girls Singles | Reagan Pine      | Anjuli Langdale |
| 19 & under Girls         | Raegan Pine &    | Maddy O,Connor  |
| Doubles                  | Erica Pihema     | & Dipanwita Das |
| 19 & under Boys singles  | Daniel Henderson | Adam Bruce      |
| 19 & under Boys          | Adam Bruce &     | Will Foster &   |
| Doubles                  | Daniel Henderson | Louie Labett    |
| Most Improved            | Jake Sarginson   |                 |