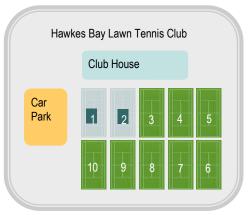

R1 FRI **Greendale Tennis Cllub** 8:30am to 12:35pm

North Harbour 40 Court 1

Auckland PE 40 2 Auckland PR 40 Waikato 30 3 WBOP/EBOP/RT 35 Auckland 30

| R2 FRI   | Green | dale Tennis Cllub        |   | 12:45pm to 4:50pm |
|----------|-------|--------------------------|---|-------------------|
| Court    | 3     | North Harbour 40         | V | Waikato 30        |
|          | 2     | Auckland PE 40           | V | Auckland 30       |
|          | 1     | Auckland PR 40           | V | WBOP/EBOP/RT 35   |
| R3 SAT   | Green | dale Tennis Club         |   | 8:30am to 12:35pm |
| Court    | 1     | North Harbour 40         | V | Auckland 30       |
|          | 2     | Waikato 30               | V | WBOP/EBOP/RT 35   |
|          | 3     | Auckland PE 40           | V | Auckland PR 40    |
| R4 SAT   | Green | dale Tennis Club         |   | 12:45pm to 4:50pm |
| Court    | 3     | North Harbour 40         | V | WBOP/EBOP/RT 35   |
|          | 1     | Auckland 30              | V | Auckland PR 40    |
|          | 2     | Waikato 30               | V | Auckland PE 40    |
| R5 SUN   | Green | dale Tennis Club         |   | 8:30am to 12:35pm |
| Court    | 4     | North Harbour 40         | V | Auckland PR 40    |
|          | 5     | WBOP/EBOP/RT 35          | V | Auckland PE 40    |
|          | 6     | Auckland 30              | V | Waikato 30        |
| Finals   | Green | dale Tennis Club         |   | 12:45pm to 4:50pm |
| Court    | 4     | 1st Place 40             | V | 2nd Place 40      |
|          |       | 30's no play off         | V |                   |
|          |       | 35's no playoff          | V |                   |
| Optional | 5&6   | 3rd to 6th place overall |   |                   |
|          |       |                          |   |                   |

# **MEN 45-55+ GROUP** All matches two tie-breaker sets

| R1 FRI<br>Court | 3<br>4<br>5<br>6 | es Bay Lawn TC Auckland 55 Auckland 50 Kapi Mana/Nel/Gisb 55 Hawkes Bay 50 Kapi Mana/HV 50 | V<br>V<br>V<br>V | 8:30am to 11:15am<br>Bye<br>Taranaki 50<br>Hawkes Bay/HV 50<br>Northland 45<br>Waikato 45 |
|-----------------|------------------|--------------------------------------------------------------------------------------------|------------------|-------------------------------------------------------------------------------------------|
| R2 FRI          | Hawk             | es Bay Lawn TC                                                                             |                  | 11:25am to 2:10pm                                                                         |
| Court           | 6                | Auckland 55                                                                                | ٧                | Taranaki 50                                                                               |
|                 |                  | Bye                                                                                        | ٧                | Hawkes Bay/HV 50                                                                          |
|                 | 5                | Auckland 50                                                                                | ٧                | Northland 45                                                                              |
|                 | 4                | Kapi Mana/Nel/Gisb 55                                                                      | ٧                | Waikato 45                                                                                |
|                 | 3                | Hawkes Bay 50                                                                              | V                | Kapi Mana/HV 50                                                                           |
| R3 FRI          | Hawk             | es Bay Lawn TC                                                                             |                  | 2:20pm to 5:05pm                                                                          |
| Court           | 5                | Auckland 55                                                                                | ٧                | Hawkes Bay/HV 50                                                                          |
|                 | 4                | Taranaki 50                                                                                | ٧                | Northland 45                                                                              |
|                 |                  | Bye                                                                                        | ٧                | Waikato 45                                                                                |
|                 | 6                | Auckland 50                                                                                | ٧                | Kapi Mana/HV 50                                                                           |
|                 | 3                | Kapi Mana/Nel/Gisb 55                                                                      | V                | Hawkes Bay 50                                                                             |

| R4 SAT          | Havelo                                                                      | ck North Tennis Club                                                                                                                                                                                                 |                                       | 8:30am to 11:15am                                                                                                                                                                                                   |
|-----------------|-----------------------------------------------------------------------------|----------------------------------------------------------------------------------------------------------------------------------------------------------------------------------------------------------------------|---------------------------------------|---------------------------------------------------------------------------------------------------------------------------------------------------------------------------------------------------------------------|
| Court           | 6                                                                           | Auckland 55                                                                                                                                                                                                          | V                                     | Northland 45                                                                                                                                                                                                        |
|                 | 5                                                                           | Hawkes Bay/HV 50                                                                                                                                                                                                     | V                                     | Waikato 45                                                                                                                                                                                                          |
|                 | 8                                                                           | Taranaki 50                                                                                                                                                                                                          | V                                     | Kapi Mana/HV 50                                                                                                                                                                                                     |
|                 |                                                                             | Bye                                                                                                                                                                                                                  | V                                     | Hawkes Bay 50                                                                                                                                                                                                       |
|                 | 7                                                                           | Auckland 50                                                                                                                                                                                                          | V                                     | Kapi Mana/Nel/Gisb 55                                                                                                                                                                                               |
| R5 SAT          | Havelo                                                                      | ck North Tennis Club                                                                                                                                                                                                 |                                       | 11:25am to 2:10pm                                                                                                                                                                                                   |
| Court           | 5                                                                           | Auckland 55                                                                                                                                                                                                          | V                                     | Waikato 45                                                                                                                                                                                                          |
|                 | 6                                                                           | Northland 45                                                                                                                                                                                                         | V                                     | Kapi Mana/HV 50                                                                                                                                                                                                     |
|                 | 7                                                                           | Hawkes Bay/HV 50                                                                                                                                                                                                     | V                                     | Hawkes Bay 50                                                                                                                                                                                                       |
|                 | 8                                                                           | Taranaki 50                                                                                                                                                                                                          | V                                     | Kapi Mana/Nel/Gisb 55                                                                                                                                                                                               |
|                 |                                                                             | Bye                                                                                                                                                                                                                  | V                                     | Auckland 50                                                                                                                                                                                                         |
| R6 SAT          | Havelo                                                                      | ck North Tennis Club                                                                                                                                                                                                 |                                       | 2:20pm to 5:05pm                                                                                                                                                                                                    |
| Court           | 7                                                                           | Auckland 55                                                                                                                                                                                                          | V                                     | Kapi Mana/HV 50                                                                                                                                                                                                     |
|                 | 8                                                                           | Waikato 45                                                                                                                                                                                                           | V                                     | Hawkes Bay 50                                                                                                                                                                                                       |
|                 | 5                                                                           | Northland 45                                                                                                                                                                                                         | V                                     | Kapi Mana/Nel/Gisb 55                                                                                                                                                                                               |
|                 | 6                                                                           | Hawkes Bay/HV 50                                                                                                                                                                                                     | V                                     | Auckland 50                                                                                                                                                                                                         |
|                 |                                                                             | Taranaki 50                                                                                                                                                                                                          | V                                     | Bye                                                                                                                                                                                                                 |
|                 |                                                                             |                                                                                                                                                                                                                      |                                       |                                                                                                                                                                                                                     |
| R7 SUN          | Hawke                                                                       | s Bay Lawn TC                                                                                                                                                                                                        |                                       | 8:30am to 11:15am                                                                                                                                                                                                   |
| R7 SUN<br>Court | 7                                                                           | Auckland 55                                                                                                                                                                                                          | V                                     | Hawkes Bay 50                                                                                                                                                                                                       |
|                 | 7<br>8                                                                      | Auckland 55<br>Kapi Mana/HV 50                                                                                                                                                                                       | v<br>v                                | Hawkes Bay 50<br>Kapi Mana/Nel/Gisb 55                                                                                                                                                                              |
|                 | 7                                                                           | Auckland 55                                                                                                                                                                                                          |                                       | Hawkes Bay 50<br>Kapi Mana/Nel/Gisb 55<br>Auckland 50                                                                                                                                                               |
|                 | 7<br>8<br>9                                                                 | Auckland 55<br>Kapi Mana/HV 50<br>Waikato 45<br>Northland 45                                                                                                                                                         | V                                     | Hawkes Bay 50<br>Kapi Mana/Nel/Gisb 55<br>Auckland 50<br>Bye                                                                                                                                                        |
|                 | 7<br>8                                                                      | Auckland 55<br>Kapi Mana/HV 50<br>Waikato 45                                                                                                                                                                         | V<br>V                                | Hawkes Bay 50<br>Kapi Mana/Nel/Gisb 55<br>Auckland 50                                                                                                                                                               |
|                 | 7<br>8<br>9<br>10                                                           | Auckland 55<br>Kapi Mana/HV 50<br>Waikato 45<br>Northland 45                                                                                                                                                         | v<br>v<br>v                           | Hawkes Bay 50<br>Kapi Mana/Nel/Gisb 55<br>Auckland 50<br>Bye                                                                                                                                                        |
| Court           | 7<br>8<br>9<br>10                                                           | Auckland 55 Kapi Mana/HV 50 Waikato 45 Northland 45 Hawkes Bay/HV 50  s Bay Lawn TC Auckland 55                                                                                                                      | v<br>v<br>v                           | Hawkes Bay 50<br>Kapi Mana/Nel/Gisb 55<br>Auckland 50<br>Bye<br>Taranaki 50                                                                                                                                         |
| Court R8 SUN    | 7<br>8<br>9<br>10<br><b>Hawke</b>                                           | Auckland 55 Kapi Mana/HV 50 Waikato 45 Northland 45 Hawkes Bay/HV 50  s Bay Lawn TC Auckland 55 Hawkes Bay 50                                                                                                        | V<br>V<br>V                           | Hawkes Bay 50<br>Kapi Mana/Nel/Gisb 55<br>Auckland 50<br>Bye<br>Taranaki 50<br>11:25am to 2:10pm                                                                                                                    |
| Court R8 SUN    | 7<br>8<br>9<br>10<br><b>Hawke</b><br>9                                      | Auckland 55 Kapi Mana/HV 50 Waikato 45 Northland 45 Hawkes Bay/HV 50  s Bay Lawn TC Auckland 55 Hawkes Bay 50 Kapi Mana/HV 50                                                                                        | v<br>v<br>v                           | Hawkes Bay 50 Kapi Mana/Nel/Gisb 55 Auckland 50 Bye Taranaki 50  11:25am to 2:10pm Kapi Mana/Nel/Gisb 55 Auckland 50 Bye                                                                                            |
| Court R8 SUN    | 7<br>8<br>9<br>10<br><b>Hawke</b><br>9<br>10                                | Auckland 55 Kapi Mana/HV 50 Waikato 45 Northland 45 Hawkes Bay/HV 50  s Bay Lawn TC Auckland 55 Hawkes Bay 50 Kapi Mana/HV 50 Waikato 45                                                                             | v<br>v<br>v<br>v                      | Hawkes Bay 50 Kapi Mana/Nel/Gisb 55 Auckland 50 Bye Taranaki 50  11:25am to 2:10pm Kapi Mana/Nel/Gisb 55 Auckland 50 Bye Taranaki 50                                                                                |
| Court R8 SUN    | 7<br>8<br>9<br>10<br><b>Hawke</b><br>9<br>10                                | Auckland 55 Kapi Mana/HV 50 Waikato 45 Northland 45 Hawkes Bay/HV 50  s Bay Lawn TC Auckland 55 Hawkes Bay 50 Kapi Mana/HV 50                                                                                        | v<br>v<br>v<br>v                      | Hawkes Bay 50 Kapi Mana/Nel/Gisb 55 Auckland 50 Bye Taranaki 50  11:25am to 2:10pm Kapi Mana/Nel/Gisb 55 Auckland 50 Bye                                                                                            |
| R8 SUN<br>Court | 7<br>8<br>9<br>10<br><b>Hawke</b><br>9<br>10<br>7<br>8<br><b>Hawke</b>      | Auckland 55 Kapi Mana/HV 50 Waikato 45 Northland 45 Hawkes Bay/HV 50  S Bay Lawn TC Auckland 55 Hawkes Bay 50 Kapi Mana/HV 50 Waikato 45 Northland 45  S Bay Lawn TC                                                 | v v v v v v v v v v v v v v v v v v v | Hawkes Bay 50 Kapi Mana/Nel/Gisb 55 Auckland 50 Bye Taranaki 50  11:25am to 2:10pm Kapi Mana/Nel/Gisb 55 Auckland 50 Bye Taranaki 50 Hawkes Bay/HV 50  2:20pm to 5:05pm                                             |
| R8 SUN<br>Court | 7<br>8<br>9<br>10<br><b>Hawke</b><br>9<br>10<br>7                           | Auckland 55 Kapi Mana/HV 50 Waikato 45 Northland 45 Hawkes Bay/HV 50  S Bay Lawn TC Auckland 55 Hawkes Bay 50 Kapi Mana/HV 50 Waikato 45 Northland 45  S Bay Lawn TC Auckland 55                                     | v v v v v v v v v v v v v v v v v v v | Hawkes Bay 50 Kapi Mana/Nel/Gisb 55 Auckland 50 Bye Taranaki 50  11:25am to 2:10pm Kapi Mana/Nel/Gisb 55 Auckland 50 Bye Taranaki 50 Hawkes Bay/HV 50  2:20pm to 5:05pm Auckland 50                                 |
| R8 SUN<br>Court | 7<br>8<br>9<br>10<br><b>Hawke</b><br>9<br>10<br>7<br>8<br><b>Hawke</b><br>7 | Auckland 55 Kapi Mana/HV 50 Waikato 45 Northland 45 Hawkes Bay/HV 50  S Bay Lawn TC Auckland 55 Hawkes Bay 50 Kapi Mana/HV 50 Waikato 45 Northland 45  S Bay Lawn TC Auckland 55 Kapi Mana/Nel/Gisb 55               | V V V V V V V V V V V V V V V V V V V | Hawkes Bay 50 Kapi Mana/Nel/Gisb 55 Auckland 50 Bye Taranaki 50  11:25am to 2:10pm Kapi Mana/Nel/Gisb 55 Auckland 50 Bye Taranaki 50 Hawkes Bay/HV 50  2:20pm to 5:05pm Auckland 50 Bye                             |
| R8 SUN<br>Court | 7<br>8<br>9<br>10<br><b>Hawke</b><br>9<br>10<br>7<br>8<br><b>Hawke</b><br>7 | Auckland 55 Kapi Mana/HV 50 Waikato 45 Northland 45 Hawkes Bay/HV 50  S Bay Lawn TC Auckland 55 Hawkes Bay 50 Kapi Mana/HV 50 Waikato 45 Northland 45  S Bay Lawn TC Auckland 55 Kapi Mana/Nel/Gisb 55 Hawkes Bay 50 | V V V V V V V V V V V V V V V V V V V | Hawkes Bay 50 Kapi Mana/Nel/Gisb 55 Auckland 50 Bye Taranaki 50  11:25am to 2:10pm Kapi Mana/Nel/Gisb 55 Auckland 50 Bye Taranaki 50 Hawkes Bay/HV 50  2:20pm to 5:05pm Auckland 50 Bye Taranaki 50 Bye Taranaki 50 |
| R8 SUN<br>Court | 7<br>8<br>9<br>10<br><b>Hawke</b><br>9<br>10<br>7<br>8<br><b>Hawke</b><br>7 | Auckland 55 Kapi Mana/HV 50 Waikato 45 Northland 45 Hawkes Bay/HV 50  S Bay Lawn TC Auckland 55 Hawkes Bay 50 Kapi Mana/HV 50 Waikato 45 Northland 45  S Bay Lawn TC Auckland 55 Kapi Mana/Nel/Gisb 55               | V V V V V V V V V V V V V V V V V V V | Hawkes Bay 50 Kapi Mana/Nel/Gisb 55 Auckland 50 Bye Taranaki 50  11:25am to 2:10pm Kapi Mana/Nel/Gisb 55 Auckland 50 Bye Taranaki 50 Hawkes Bay/HV 50  2:20pm to 5:05pm Auckland 50 Bye                             |