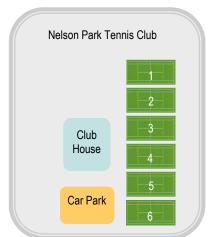

# **MEN 60-65+ GROUP** All matches two tie-breaker sets

| R1 FRI<br>Court | Nelson 2 3 4 5                                                                 | North Harbour 60 Western BOP 60 Kapi Mana 60 Auckland 60 Canterbury Ctry 60                                                                                                                              | V<br>V<br>V                           | 8:30am to 11:15am<br>Bye<br>Waikato 65<br>South Auckland 60<br>Thames Valley 65<br>Western BOP 65                                                                                                                         |
|-----------------|--------------------------------------------------------------------------------|----------------------------------------------------------------------------------------------------------------------------------------------------------------------------------------------------------|---------------------------------------|---------------------------------------------------------------------------------------------------------------------------------------------------------------------------------------------------------------------------|
|                 | 3                                                                              | Canterbury City 00                                                                                                                                                                                       | V                                     | Western BOL 05                                                                                                                                                                                                            |
| R2 FRI          | Nelso                                                                          | n Park Tennis Club                                                                                                                                                                                       |                                       | 11:25am to 2:10pm                                                                                                                                                                                                         |
| Court           | 4                                                                              | North Harbour 60                                                                                                                                                                                         | V                                     | Waikato 65                                                                                                                                                                                                                |
|                 | _                                                                              | Bye                                                                                                                                                                                                      | V                                     | South Auckland 60                                                                                                                                                                                                         |
|                 | 5                                                                              | Western BOP 60                                                                                                                                                                                           | V                                     | Thames Valley 65                                                                                                                                                                                                          |
|                 | 2                                                                              | Kapi Mana 60                                                                                                                                                                                             | V                                     | Western BOP 65                                                                                                                                                                                                            |
|                 | 3                                                                              | Auckland 60                                                                                                                                                                                              | V                                     | Canterbury Ctry 60                                                                                                                                                                                                        |
| R3 FRI          | Nelso                                                                          | n Park Tennis Club                                                                                                                                                                                       |                                       | 2:20pm to 5:05pm                                                                                                                                                                                                          |
| Court           | 5                                                                              | North Harbour 60                                                                                                                                                                                         | V                                     | South Auckland 60                                                                                                                                                                                                         |
|                 | 3                                                                              | Waikato 65                                                                                                                                                                                               | ٧                                     | Thames Valley 65                                                                                                                                                                                                          |
|                 |                                                                                | Bye                                                                                                                                                                                                      | V                                     | Western BOP 65                                                                                                                                                                                                            |
|                 | 4                                                                              | Western BOP 60                                                                                                                                                                                           | V                                     | Canterbury Ctry 60                                                                                                                                                                                                        |
|                 | 2                                                                              | Kapi Mana 60                                                                                                                                                                                             | V                                     | Auckland 60                                                                                                                                                                                                               |
| D404T           | Havelee                                                                        | es Bay Lawn TC                                                                                                                                                                                           |                                       | 8:30am to 11:15am                                                                                                                                                                                                         |
| R4 SAT          | пажке                                                                          | JO Day Lawn 10                                                                                                                                                                                           |                                       | 0.004111 to 11.104111                                                                                                                                                                                                     |
| Court           | <b>па</b> wке                                                                  | North Harbour 60                                                                                                                                                                                         | ٧                                     | Thames Valley 65                                                                                                                                                                                                          |
| _               |                                                                                |                                                                                                                                                                                                          | v<br>v                                |                                                                                                                                                                                                                           |
| _               | 3                                                                              | North Harbour 60                                                                                                                                                                                         |                                       | Thames Valley 65                                                                                                                                                                                                          |
| _               | 3<br>4                                                                         | North Harbour 60<br>South Auckland 60                                                                                                                                                                    | ٧                                     | Thames Valley 65<br>Western BOP 65                                                                                                                                                                                        |
| _               | 3<br>4                                                                         | North Harbour 60<br>South Auckland 60<br>Waikato 65                                                                                                                                                      | v<br>v                                | Thames Valley 65<br>Western BOP 65<br>Canterbury Ctry 60                                                                                                                                                                  |
| _               | 3<br>4<br>5                                                                    | North Harbour 60<br>South Auckland 60<br>Waikato 65<br>Bye<br>Western BOP 60                                                                                                                             | v<br>v<br>v                           | Thames Valley 65<br>Western BOP 65<br>Canterbury Ctry 60<br>Auckland 60<br>Kapi Mana 60                                                                                                                                   |
| Court           | 3<br>4<br>5                                                                    | North Harbour 60<br>South Auckland 60<br>Waikato 65<br>Bye                                                                                                                                               | v<br>v<br>v                           | Thames Valley 65<br>Western BOP 65<br>Canterbury Ctry 60<br>Auckland 60                                                                                                                                                   |
| Court R5 SAT    | 3<br>4<br>5<br>6<br>Hawke                                                      | North Harbour 60<br>South Auckland 60<br>Waikato 65<br>Bye<br>Western BOP 60                                                                                                                             | v<br>v<br>v                           | Thames Valley 65 Western BOP 65 Canterbury Ctry 60 Auckland 60 Kapi Mana 60  11:25am to 2:10pm                                                                                                                            |
| Court R5 SAT    | 3<br>4<br>5<br>6<br><b>Hawke</b><br>5                                          | North Harbour 60 South Auckland 60 Waikato 65 Bye Western BOP 60  es Bay Lawn TC North Harbour 60                                                                                                        | v<br>v<br>v                           | Thames Valley 65 Western BOP 65 Canterbury Ctry 60 Auckland 60 Kapi Mana 60  11:25am to 2:10pm Western BOP 65                                                                                                             |
| Court R5 SAT    | 3<br>4<br>5<br>6<br><b>Hawke</b><br>5<br>6                                     | North Harbour 60 South Auckland 60 Waikato 65 Bye Western BOP 60  es Bay Lawn TC North Harbour 60 Thames Valley 65                                                                                       | V<br>V<br>V<br>V                      | Thames Valley 65 Western BOP 65 Canterbury Ctry 60 Auckland 60 Kapi Mana 60  11:25am to 2:10pm Western BOP 65 Canterbury Ctry 60                                                                                          |
| Court R5 SAT    | 3<br>4<br>5<br>6<br><b>Hawke</b><br>5<br>6<br>3                                | North Harbour 60 South Auckland 60 Waikato 65 Bye Western BOP 60  es Bay Lawn TC North Harbour 60 Thames Valley 65 South Auckland 60                                                                     | V V V V V V                           | Thames Valley 65 Western BOP 65 Canterbury Ctry 60 Auckland 60 Kapi Mana 60  11:25am to 2:10pm Western BOP 65 Canterbury Ctry 60 Auckland 60                                                                              |
| Court R5 SAT    | 3<br>4<br>5<br>6<br><b>Hawke</b><br>5<br>6<br>3<br>4                           | North Harbour 60 South Auckland 60 Waikato 65 Bye Western BOP 60  es Bay Lawn TC North Harbour 60 Thames Valley 65 South Auckland 60 Waikato 65                                                          | V V V V V V V V V V V V V V V V V V V | Thames Valley 65 Western BOP 65 Canterbury Ctry 60 Auckland 60 Kapi Mana 60  11:25am to 2:10pm Western BOP 65 Canterbury Ctry 60 Auckland 60 Kapi Mana 60                                                                 |
| R5 SAT<br>Court | 3<br>4<br>5<br>6<br><b>Hawke</b><br>5<br>6<br>3<br>4                           | North Harbour 60 South Auckland 60 Waikato 65 Bye Western BOP 60  Ses Bay Lawn TC North Harbour 60 Thames Valley 65 South Auckland 60 Waikato 65 Bye                                                     | V V V V V V V V V V V V V V V V V V V | Thames Valley 65 Western BOP 65 Canterbury Ctry 60 Auckland 60 Kapi Mana 60  11:25am to 2:10pm Western BOP 65 Canterbury Ctry 60 Auckland 60 Kapi Mana 60 Western BOP 60                                                  |
| R5 SAT<br>Court | 3<br>4<br>5<br>6<br><b>Hawke</b><br>5<br>6<br>3<br>4                           | North Harbour 60 South Auckland 60 Waikato 65 Bye Western BOP 60  PS Bay Lawn TC North Harbour 60 Thames Valley 65 South Auckland 60 Waikato 65 Bye  PS Bay Lawn TC                                      | V<br>V<br>V<br>V<br>V<br>V            | Thames Valley 65 Western BOP 65 Canterbury Ctry 60 Auckland 60 Kapi Mana 60  11:25am to 2:10pm Western BOP 65 Canterbury Ctry 60 Auckland 60 Kapi Mana 60 Western BOP 60  2:20pm to 5:05pm                                |
| R5 SAT<br>Court | 3<br>4<br>5<br>6<br><b>Hawke</b><br>5<br>6<br>3<br>4<br><b>Hawke</b><br>4      | North Harbour 60 South Auckland 60 Waikato 65 Bye Western BOP 60  Ses Bay Lawn TC North Harbour 60 Thames Valley 65 South Auckland 60 Waikato 65 Bye  Ses Bay Lawn TC North Harbour 60  North Harbour 60 | V V V V V V V V V V V V V V V V V V V | Thames Valley 65 Western BOP 65 Canterbury Ctry 60 Auckland 60 Kapi Mana 60  11:25am to 2:10pm Western BOP 65 Canterbury Ctry 60 Auckland 60 Kapi Mana 60 Western BOP 60  2:20pm to 5:05pm Canterbury Ctry 60             |
| R5 SAT<br>Court | 3<br>4<br>5<br>6<br><b>Hawke</b><br>5<br>6<br>3<br>4<br><b>Hawke</b><br>4<br>5 | North Harbour 60 South Auckland 60 Waikato 65 Bye Western BOP 60  Ses Bay Lawn TC North Harbour 60 Thames Valley 65 South Auckland 60 Waikato 65 Bye  Ses Bay Lawn TC North Harbour 60 Wostern BOP 65    | V V V V V V V V V V V V V V V V V V V | Thames Valley 65 Western BOP 65 Canterbury Ctry 60 Auckland 60 Kapi Mana 60  11:25am to 2:10pm Western BOP 65 Canterbury Ctry 60 Auckland 60 Kapi Mana 60 Western BOP 60  2:20pm to 5:05pm Canterbury Ctry 60 Auckland 60 |