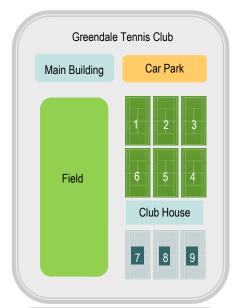

R1 FRI **Greendale Tennis Cllub** 8:30am to 12:35pm

North Harbour 40 Court 1

Auckland PE 40 2 Auckland PR 40 Waikato 30 3 WBOP/EBOP/RT 35 Auckland 30

| R2 FRI   | Green | dale Tennis Cllub        |   | 12:45pm to 4:50pm |
|----------|-------|--------------------------|---|-------------------|
| Court    | 3     | North Harbour 40         | V | Waikato 30        |
|          | 2     | Auckland PE 40           | V | Auckland 30       |
|          | 1     | Auckland PR 40           | V | WBOP/EBOP/RT 35   |
| R3 SAT   | Green | dale Tennis Club         |   | 8:30am to 12:35pm |
| Court    | 1     | North Harbour 40         | V | Auckland 30       |
|          | 2     | Waikato 30               | V | WBOP/EBOP/RT 35   |
|          | 3     | Auckland PE 40           | V | Auckland PR 40    |
| R4 SAT   | Green | dale Tennis Club         |   | 12:45pm to 4:50pm |
| Court    | 3     | North Harbour 40         | V | WBOP/EBOP/RT 35   |
|          | 1     | Auckland 30              | V | Auckland PR 40    |
|          | 2     | Waikato 30               | V | Auckland PE 40    |
| R5 SUN   | Green | dale Tennis Club         |   | 8:30am to 12:35pm |
| Court    | 4     | North Harbour 40         | V | Auckland PR 40    |
|          | 5     | WBOP/EBOP/RT 35          | V | Auckland PE 40    |
|          | 6     | Auckland 30              | V | Waikato 30        |
| Finals   | Green | dale Tennis Club         |   | 12:45pm to 4:50pm |
| Court    | 4     | 1st Place 40             | V | 2nd Place 40      |
|          |       | 30's no play off         | V |                   |
|          |       | 35's no playoff          | V |                   |
| Optional | 5&6   | 3rd to 6th place overall |   |                   |
|          |       |                          |   |                   |