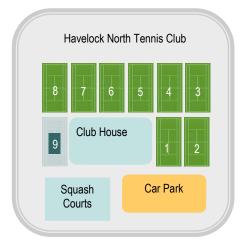

| R4 SAT          | Havelo                                                                      | ck North Tennis Club                                                                                                                                                                                                 |                                       | 8:30am to 11:15am                                                                                                                                                                                                   |
|-----------------|-----------------------------------------------------------------------------|----------------------------------------------------------------------------------------------------------------------------------------------------------------------------------------------------------------------|---------------------------------------|---------------------------------------------------------------------------------------------------------------------------------------------------------------------------------------------------------------------|
| Court           | 6                                                                           | Auckland 55                                                                                                                                                                                                          | V                                     | Northland 45                                                                                                                                                                                                        |
|                 | 5                                                                           | Hawkes Bay/HV 50                                                                                                                                                                                                     | V                                     | Waikato 45                                                                                                                                                                                                          |
|                 | 8                                                                           | Taranaki 50                                                                                                                                                                                                          | V                                     | Kapi Mana/HV 50                                                                                                                                                                                                     |
|                 |                                                                             | Bye                                                                                                                                                                                                                  | V                                     | Hawkes Bay 50                                                                                                                                                                                                       |
|                 | 7                                                                           | Auckland 50                                                                                                                                                                                                          | V                                     | Kapi Mana/Nel/Gisb 55                                                                                                                                                                                               |
| R5 SAT          | Havelo                                                                      | ck North Tennis Club                                                                                                                                                                                                 |                                       | 11:25am to 2:10pm                                                                                                                                                                                                   |
| Court           | 5                                                                           | Auckland 55                                                                                                                                                                                                          | V                                     | Waikato 45                                                                                                                                                                                                          |
|                 | 6                                                                           | Northland 45                                                                                                                                                                                                         | V                                     | Kapi Mana/HV 50                                                                                                                                                                                                     |
|                 | 7                                                                           | Hawkes Bay/HV 50                                                                                                                                                                                                     | V                                     | Hawkes Bay 50                                                                                                                                                                                                       |
|                 | 8                                                                           | Taranaki 50                                                                                                                                                                                                          | V                                     | Kapi Mana/Nel/Gisb 55                                                                                                                                                                                               |
|                 |                                                                             | Bye                                                                                                                                                                                                                  | V                                     | Auckland 50                                                                                                                                                                                                         |
| R6 SAT          | Havelo                                                                      | ck North Tennis Club                                                                                                                                                                                                 |                                       | 2:20pm to 5:05pm                                                                                                                                                                                                    |
| Court           | 7                                                                           | Auckland 55                                                                                                                                                                                                          | V                                     | Kapi Mana/HV 50                                                                                                                                                                                                     |
|                 | 8                                                                           | Waikato 45                                                                                                                                                                                                           | V                                     | Hawkes Bay 50                                                                                                                                                                                                       |
|                 | 5                                                                           | Northland 45                                                                                                                                                                                                         | V                                     | Kapi Mana/Nel/Gisb 55                                                                                                                                                                                               |
|                 | 6                                                                           | Hawkes Bay/HV 50                                                                                                                                                                                                     | V                                     | Auckland 50                                                                                                                                                                                                         |
|                 |                                                                             | Taranaki 50                                                                                                                                                                                                          | V                                     | Bye                                                                                                                                                                                                                 |
|                 |                                                                             |                                                                                                                                                                                                                      |                                       |                                                                                                                                                                                                                     |
| R7 SUN          | Hawke                                                                       | s Bay Lawn TC                                                                                                                                                                                                        |                                       | 8:30am to 11:15am                                                                                                                                                                                                   |
| R7 SUN<br>Court | 7                                                                           | Auckland 55                                                                                                                                                                                                          | V                                     | Hawkes Bay 50                                                                                                                                                                                                       |
|                 | 7<br>8                                                                      | Auckland 55<br>Kapi Mana/HV 50                                                                                                                                                                                       | v<br>v                                | Hawkes Bay 50<br>Kapi Mana/Nel/Gisb 55                                                                                                                                                                              |
|                 | 7                                                                           | Auckland 55                                                                                                                                                                                                          |                                       | Hawkes Bay 50<br>Kapi Mana/Nel/Gisb 55<br>Auckland 50                                                                                                                                                               |
|                 | 7<br>8<br>9                                                                 | Auckland 55<br>Kapi Mana/HV 50<br>Waikato 45<br>Northland 45                                                                                                                                                         | V                                     | Hawkes Bay 50<br>Kapi Mana/Nel/Gisb 55<br>Auckland 50<br>Bye                                                                                                                                                        |
|                 | 7<br>8                                                                      | Auckland 55<br>Kapi Mana/HV 50<br>Waikato 45                                                                                                                                                                         | V<br>V                                | Hawkes Bay 50<br>Kapi Mana/Nel/Gisb 55<br>Auckland 50                                                                                                                                                               |
|                 | 7<br>8<br>9<br>10                                                           | Auckland 55<br>Kapi Mana/HV 50<br>Waikato 45<br>Northland 45                                                                                                                                                         | v<br>v<br>v                           | Hawkes Bay 50<br>Kapi Mana/Nel/Gisb 55<br>Auckland 50<br>Bye                                                                                                                                                        |
| Court           | 7<br>8<br>9<br>10                                                           | Auckland 55 Kapi Mana/HV 50 Waikato 45 Northland 45 Hawkes Bay/HV 50  s Bay Lawn TC Auckland 55                                                                                                                      | v<br>v<br>v                           | Hawkes Bay 50<br>Kapi Mana/Nel/Gisb 55<br>Auckland 50<br>Bye<br>Taranaki 50                                                                                                                                         |
| Court R8 SUN    | 7<br>8<br>9<br>10<br><b>Hawke</b>                                           | Auckland 55 Kapi Mana/HV 50 Waikato 45 Northland 45 Hawkes Bay/HV 50  s Bay Lawn TC Auckland 55 Hawkes Bay 50                                                                                                        | V<br>V<br>V                           | Hawkes Bay 50<br>Kapi Mana/Nel/Gisb 55<br>Auckland 50<br>Bye<br>Taranaki 50<br>11:25am to 2:10pm                                                                                                                    |
| Court R8 SUN    | 7<br>8<br>9<br>10<br><b>Hawke</b><br>9                                      | Auckland 55 Kapi Mana/HV 50 Waikato 45 Northland 45 Hawkes Bay/HV 50  s Bay Lawn TC Auckland 55 Hawkes Bay 50 Kapi Mana/HV 50                                                                                        | v<br>v<br>v                           | Hawkes Bay 50 Kapi Mana/Nel/Gisb 55 Auckland 50 Bye Taranaki 50  11:25am to 2:10pm Kapi Mana/Nel/Gisb 55 Auckland 50 Bye                                                                                            |
| Court R8 SUN    | 7<br>8<br>9<br>10<br><b>Hawke</b><br>9<br>10                                | Auckland 55 Kapi Mana/HV 50 Waikato 45 Northland 45 Hawkes Bay/HV 50  s Bay Lawn TC Auckland 55 Hawkes Bay 50 Kapi Mana/HV 50 Waikato 45                                                                             | v<br>v<br>v<br>v                      | Hawkes Bay 50 Kapi Mana/Nel/Gisb 55 Auckland 50 Bye Taranaki 50  11:25am to 2:10pm Kapi Mana/Nel/Gisb 55 Auckland 50 Bye Taranaki 50                                                                                |
| Court R8 SUN    | 7<br>8<br>9<br>10<br><b>Hawke</b><br>9<br>10                                | Auckland 55 Kapi Mana/HV 50 Waikato 45 Northland 45 Hawkes Bay/HV 50  s Bay Lawn TC Auckland 55 Hawkes Bay 50 Kapi Mana/HV 50                                                                                        | v<br>v<br>v<br>v                      | Hawkes Bay 50 Kapi Mana/Nel/Gisb 55 Auckland 50 Bye Taranaki 50  11:25am to 2:10pm Kapi Mana/Nel/Gisb 55 Auckland 50 Bye                                                                                            |
| R8 SUN<br>Court | 7<br>8<br>9<br>10<br><b>Hawke</b><br>9<br>10<br>7<br>8<br><b>Hawke</b>      | Auckland 55 Kapi Mana/HV 50 Waikato 45 Northland 45 Hawkes Bay/HV 50  S Bay Lawn TC Auckland 55 Hawkes Bay 50 Kapi Mana/HV 50 Waikato 45 Northland 45  S Bay Lawn TC                                                 | v v v v v v v v v v v v v v v v v v v | Hawkes Bay 50 Kapi Mana/Nel/Gisb 55 Auckland 50 Bye Taranaki 50  11:25am to 2:10pm Kapi Mana/Nel/Gisb 55 Auckland 50 Bye Taranaki 50 Hawkes Bay/HV 50  2:20pm to 5:05pm                                             |
| R8 SUN<br>Court | 7<br>8<br>9<br>10<br><b>Hawke</b><br>9<br>10<br>7                           | Auckland 55 Kapi Mana/HV 50 Waikato 45 Northland 45 Hawkes Bay/HV 50  S Bay Lawn TC Auckland 55 Hawkes Bay 50 Kapi Mana/HV 50 Waikato 45 Northland 45  S Bay Lawn TC Auckland 55                                     | v v v v v v v v v v v v v v v v v v v | Hawkes Bay 50 Kapi Mana/Nel/Gisb 55 Auckland 50 Bye Taranaki 50  11:25am to 2:10pm Kapi Mana/Nel/Gisb 55 Auckland 50 Bye Taranaki 50 Hawkes Bay/HV 50  2:20pm to 5:05pm Auckland 50                                 |
| R8 SUN<br>Court | 7<br>8<br>9<br>10<br><b>Hawke</b><br>9<br>10<br>7<br>8<br><b>Hawke</b><br>7 | Auckland 55 Kapi Mana/HV 50 Waikato 45 Northland 45 Hawkes Bay/HV 50  S Bay Lawn TC Auckland 55 Hawkes Bay 50 Kapi Mana/HV 50 Waikato 45 Northland 45  S Bay Lawn TC Auckland 55 Kapi Mana/Nel/Gisb 55               | V V V V V V V V V V V V V V V V V V V | Hawkes Bay 50 Kapi Mana/Nel/Gisb 55 Auckland 50 Bye Taranaki 50  11:25am to 2:10pm Kapi Mana/Nel/Gisb 55 Auckland 50 Bye Taranaki 50 Hawkes Bay/HV 50  2:20pm to 5:05pm Auckland 50 Bye                             |
| R8 SUN<br>Court | 7<br>8<br>9<br>10<br><b>Hawke</b><br>9<br>10<br>7<br>8<br><b>Hawke</b><br>7 | Auckland 55 Kapi Mana/HV 50 Waikato 45 Northland 45 Hawkes Bay/HV 50  S Bay Lawn TC Auckland 55 Hawkes Bay 50 Kapi Mana/HV 50 Waikato 45 Northland 45  S Bay Lawn TC Auckland 55 Kapi Mana/Nel/Gisb 55 Hawkes Bay 50 | V V V V V V V V V V V V V V V V V V V | Hawkes Bay 50 Kapi Mana/Nel/Gisb 55 Auckland 50 Bye Taranaki 50  11:25am to 2:10pm Kapi Mana/Nel/Gisb 55 Auckland 50 Bye Taranaki 50 Hawkes Bay/HV 50  2:20pm to 5:05pm Auckland 50 Bye Taranaki 50 Bye Taranaki 50 |
| R8 SUN<br>Court | 7<br>8<br>9<br>10<br><b>Hawke</b><br>9<br>10<br>7<br>8<br><b>Hawke</b><br>7 | Auckland 55 Kapi Mana/HV 50 Waikato 45 Northland 45 Hawkes Bay/HV 50  S Bay Lawn TC Auckland 55 Hawkes Bay 50 Kapi Mana/HV 50 Waikato 45 Northland 45  S Bay Lawn TC Auckland 55 Kapi Mana/Nel/Gisb 55               | V V V V V V V V V V V V V V V V V V V | Hawkes Bay 50 Kapi Mana/Nel/Gisb 55 Auckland 50 Bye Taranaki 50  11:25am to 2:10pm Kapi Mana/Nel/Gisb 55 Auckland 50 Bye Taranaki 50 Hawkes Bay/HV 50  2:20pm to 5:05pm Auckland 50 Bye                             |